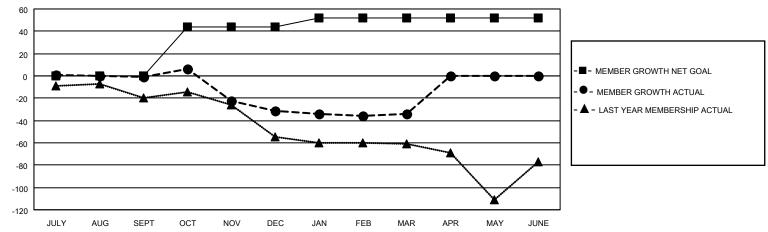

## District 20 R2

| Clubs         |               |             |               | Members               |                        |                         |                                                    |  |
|---------------|---------------|-------------|---------------|-----------------------|------------------------|-------------------------|----------------------------------------------------|--|
|               | RESULTS FOR   | R 2020-2021 |               | RESULTS FOR 2020-2021 |                        |                         |                                                    |  |
| QUARTER       | NEW CLUB GOAL | NEW CLUBS   | DROPPED CLUBS | QUARTER MEM           | BER GROWTH NET<br>GOAL | MEMBER GROWTH<br>ACTUAL | DROPPED<br>MEMBERS ACTUAL<br>(including transfers) |  |
| JULY/AUG/SEPT | 0             | 0           | 0             | JULY/AUG/SEPT         | 0                      | 17                      | 15                                                 |  |
| OCT/NOV/DEC   | 0             | 0           | 1             | OCT/NOV/DEC           | 44                     | 38                      | 63                                                 |  |
| JAN/FEB/MAR   | 0             | 0           | 0             | JAN/FEB/MAR           | 8                      | 15                      | 14                                                 |  |
| APR/MAY/JUNE  | 0             | 0           | 0             | APR/MAY/JUNE          | 0                      | 0                       | 0                                                  |  |

#### GOALS AND ACTUAL MEMBERS CUMULATIVE

| DROPPED CLUBS: 1  |                 | 17 CLUBS OF 42 ADDED 1 OR MORE<br>NEW MEMBERS | GENDER DISTRIBUTION  MALE 474 (47.31%) |              |     |
|-------------------|-----------------|-----------------------------------------------|----------------------------------------|--------------|-----|
| DROPPED MEMBERS   |                 |                                               | FEMALE                                 | 528 (52.69%) |     |
| DECEASED          | 11              | CLICK HERE FOR CUMULATIVE                     | TOTAL FAMILY UNIT MEMBERS              |              | 246 |
| CLUB CANCELLED 25 |                 | MEMBERSHIP DATA                               | FAMILY MEMBERS PAYING HALF             |              | 136 |
| OTHER TOTAL       | <u>56</u><br>92 |                                               | DUES                                   |              |     |